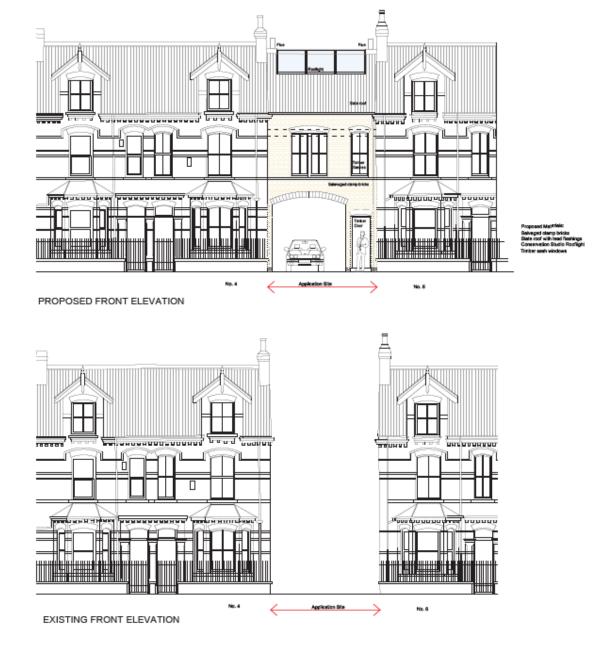

## Front elevation

| CLIENT                                 | PROJECT       | SCALE                                         | DATE       |
|----------------------------------------|---------------|-----------------------------------------------|------------|
| Project 2017 Ltd.                      | Howard Street | 1:100 @ A3                                    | APRIL 2021 |
| DRAWING                                | DWG. No.      | GABY HIGGS ARCHITECTS                         |            |
| Existing & Proposed<br>Front Elevation | YO202103 P 4  | gabyhiggsarchitects@gmail.com<br>07590 990802 |            |