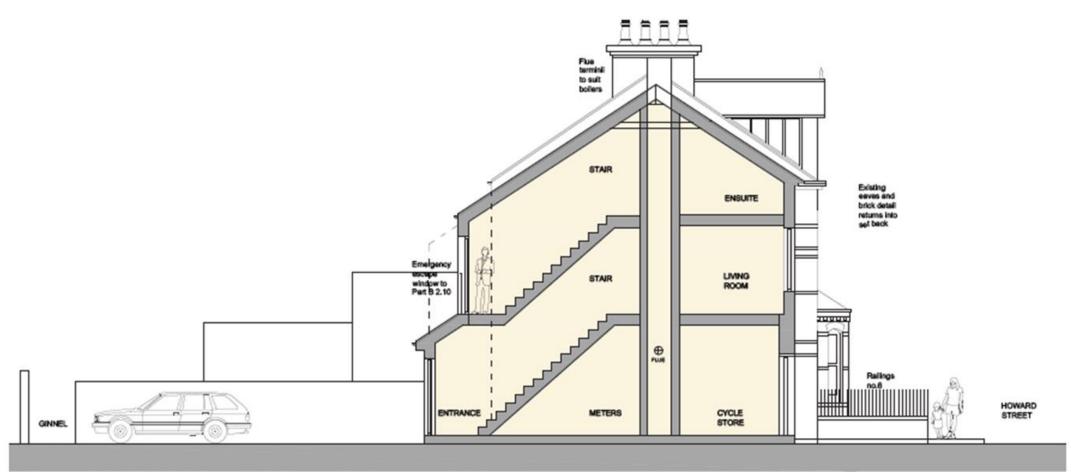

DO NOT SCALE FROM DRAWING, ALL DIMENSIONS, LEVELS AND SETTING OUT TO BE CHECKED ON SITE AND ANY DISCREPANCY REPORTED IMMEDIATELY. COPYRIGHT GABY HIGGS ARCHITECTS

PROPOSED SIDE ELEVATION - SECTION THRU STAIRCASE & FLUE