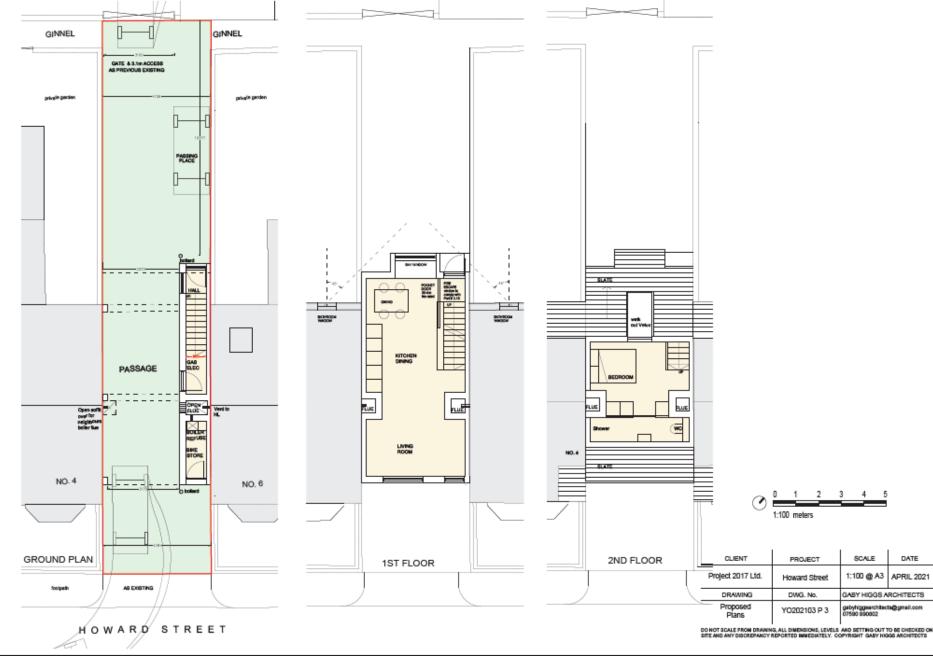

## Area Planning Sub-Committee

21/01085/FUL Access Way Between 4 And 6 Howard Street

## Site and floor plans



## Front elevation





| CLIENT                                 | PROJECT       | SCALE                                         | DATE       |
|----------------------------------------|---------------|-----------------------------------------------|------------|
| Project 2017 Ltd.                      | Howard Street | 1:100 @ A3                                    | APRIL 2021 |
| DRAWING                                | DWG. No.      | GABY HIGGS ARCHITECTS                         |            |
| Existing & Proposed<br>Front Elevation | YO202103 P 4  | gabyhiggsarchitects@gmail.com<br>07590 990802 |            |

DO NOT SOALE FROM DRAWING, ALL DIMENSIONS, LEVELS AND SETTING OUT TO BE CHECKED ON SITE AND ANY DISCREPANCY REPORTED IMMEDIATELY. COPYRIGHT GASY HIGGS ARCHITECTS

## Rear el