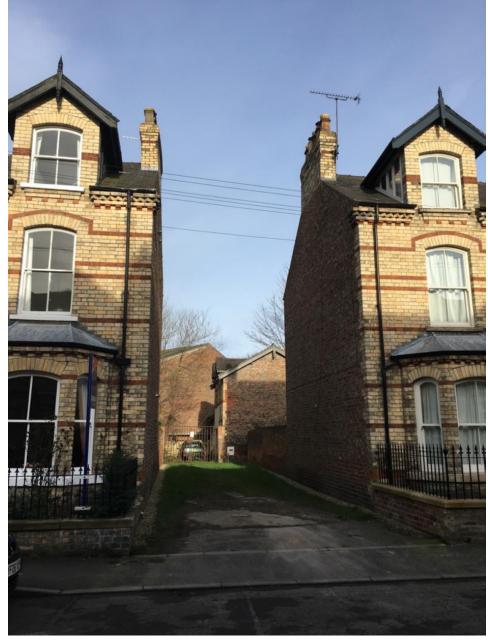

YO202103 P 5                                   | gabyhiggsarchitects@gmail.com<br>07580 980802                                       |                                                                                                                                  |
|                                       | Project 2017 Ltd.  DRAWING Existing & Proposed | Project 2017 Ltd. Howard Street  DRAWING DWG. No. Existing & Proposed V0202103 D.S. | Project 2017 Ltd. Howard Street 1:100 @ A3  DRAWING DWG. No. GABY HIGGS A  Existing & Proposed VCO002103 D.S. gets/higgserchites |

DO NOT SCALE FROM DRAWING, ALL DIMENSIONS, LEVELS AND SETTING OUT TO BE CHECKED ON SITE AND ANY DISCREPANCY REPORTED IMMEDIATELY. COPYRIGHT GABY HIGGS ARCHITECTS



PROPOSED SIDE ELEVATION - SECTION THRU STAIRCASE & FLUE