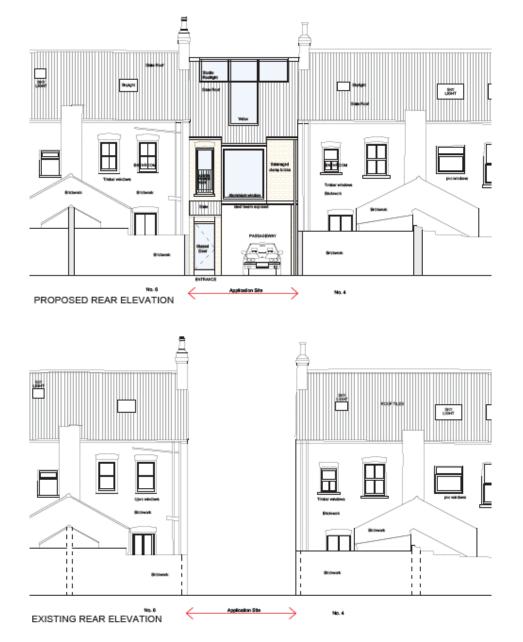

## Rear elevation

| CLIENT                                | PROJECT                                        | SCALE                                                                               | DATE                                                                                                                             |
|---------------------------------------|------------------------------------------------|-------------------------------------------------------------------------------------|----------------------------------------------------------------------------------------------------------------------------------|
| Project 2017 Ltd.                     | Howard Street                                  | 1:100 @ A3                                                                          | APRIL 2021                                                                                                                       |
| DRAWING                               | DWG. No.                                       | GABY HIGGS ARCHITECTS                                                               |                                                                                                                                  |
| Existing & Proposed<br>Rear Elevation | YO202103 P 5                                   | gabyhiggsarchitects@gmail.com<br>07580 980802                                       |                                                                                                                                  |
|                                       | Project 2017 Ltd.  DRAWING Existing & Proposed | Project 2017 Ltd. Howard Street  DRAWING DWG. No. Existing & Proposed V0202103 D.S. | Project 2017 Ltd. Howard Street 1:100 @ A3  DRAWING DWG. No. GABY HIGGS A  Existing & Proposed VCO002103 D.S. gets/higgserchites |